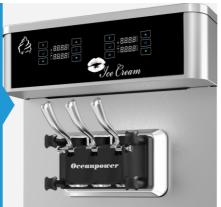

#### **Double Systems**

Double systems: Two microprocessor controls separate control of each flavor and both sides can work separately.

Stainless steel spring handles-Automatic reset handles, effectively prevent outflow of the Ice cream during suspending.