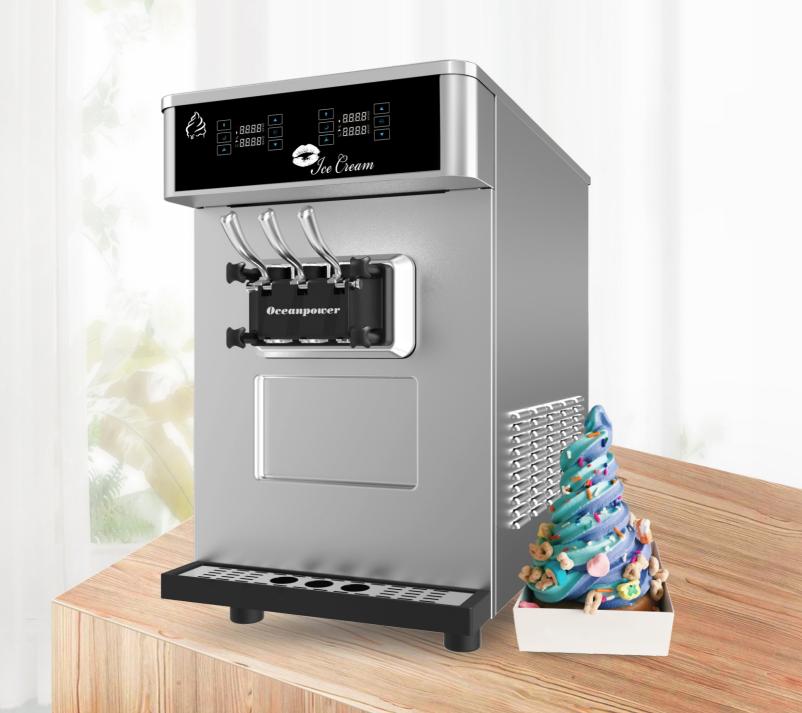

## **Dual Control Soft Serve Machine**

With new system, Your first best business choice

Model: DW132ETC

Pre-Cooling Quick Cooling Standby Mode Low Mix Sensor

# SOFT SERVE MACHINE DW132ETC