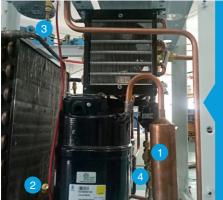

#### **Cooling System**

1. Increase the Gas-liquid separator (reduce the pipeline buffer, improve the cooling efficiency); 2. Increase the high pressure needle valve (detect the high pressure); 3. Increase high pressure switch (protect the compressor and machine

- under high pressure);
- 4. Increase the sight glass (observe the cooling condition)