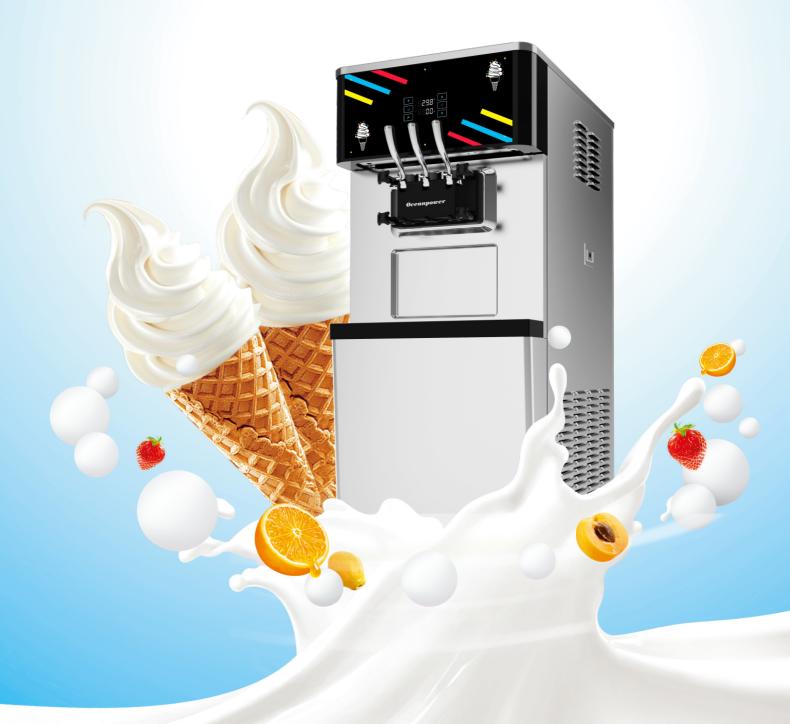

# High-quality craftsmanship

With new system, Your first best business choice

Model: DW150TC

Precooling Quick Cooling Safety Protection Standby Mode Low Mix Sensor

### SOFT SERVE FREEZER **DW150TC**