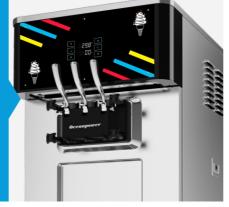

#### Functions centralization

A new advanced system enables the operation easier . Be equiped with automatic, cleaning, sleep and other basic operating functions and a variety of alarm prompts. Rebound pistons—control ice cream making speed Automatic handles homing-press the handles and auto return back.