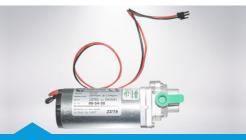

### Imported Italy Gear Pump

The adjustable imported Italy gear pump will produce a stable ice-cream overrun between 30% - 60%.