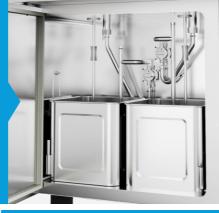

## Vertical Ventilation System

The Independent pre-cooling chamber beneath will keep your mixture chill and fresh. Automatic mixture agitation will ensure you products' consistency before freezing. Ensure maximum space utilization and machine performance.