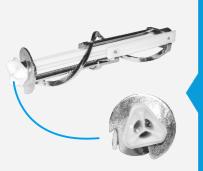

Beater with Retract Action The newly added retract action will create a full cycle of mixture movement inside the cylinder, this will ensure optimal ice-cream consistency and minimize waste.