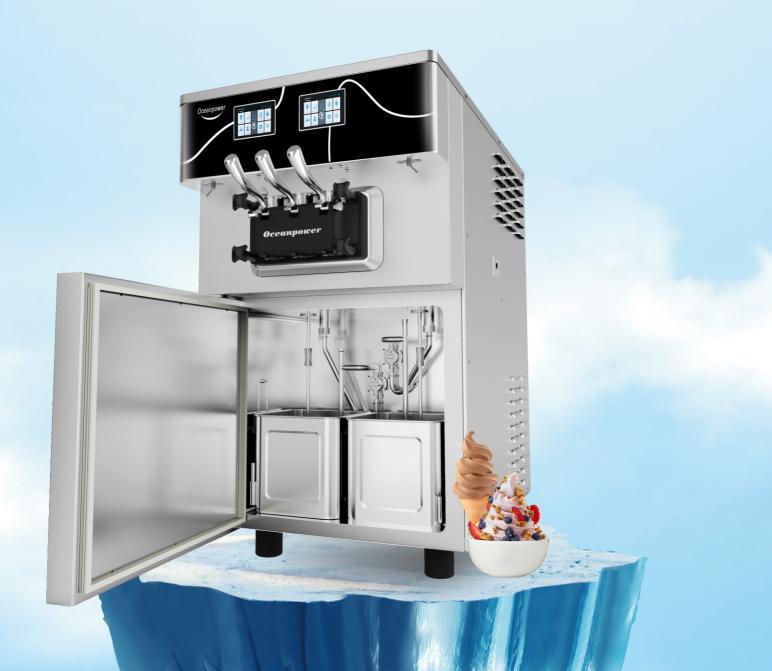

# Be Brilliant, Be Smart

Dual Control Tabletop Soft Ice Cream Machine

Model: NE1415EL

Touch Screen Quick Cooling High Overrun Quiet

# DOUBLE SYSTEM MACHINE NE1415EL

#### **Double Systems**

Two microprocessor controls separate control of each flavor and both sides can work separately Touch screen with displaying operating.

| Model               | NE1415EL                                                                                                                 |
|---------------------|--------------------------------------------------------------------------------------------------------------------------|
| Flavors             | 2 +1 mixed(Dual Control)                                                                                                 |
| Production Capacity | 40L/H                                                                                                                    |
| Mix Hopper          | 2*8.5L                                                                                                                   |
| Cylinder            | 2*2L                                                                                                                     |
| Power               | 2800W                                                                                                                    |
| Compressor          | 1.5HP                                                                                                                    |
| Exhaust Direction   | Vertical                                                                                                                 |
| Standard            | Pre-Cooling, Stainless Steel Handle, Mixture Agitator,<br>Gear Pump, Stainless Steel Shell, Automatic Rebound Valve Body |
| Overrun             | 30% - 60%                                                                                                                |
| Cooling             | Air Cooled                                                                                                               |
| Refrigerant         | R404A(Standard ) / R448A(Option)                                                                                         |
| Voltage             | 220V 50Hz / 60Hz                                                                                                         |
| Net / Total Weight  | 190 / 220kg                                                                                                              |
| Dimension           | 566 *890*970mm                                                                                                           |